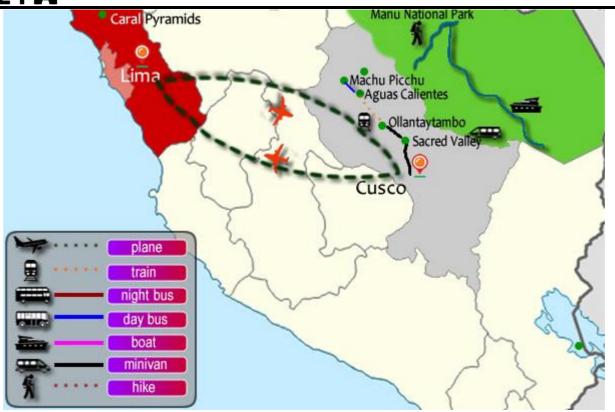

### TRAVEL MAP

#### TRIP ITINERARY

| Day | Destination          | Tour & Activity                                               | Place To Stay |
|-----|----------------------|---------------------------------------------------------------|---------------|
| 1   | Lima                 | Transfer to your hotel                                        | Lima          |
| 2   | Cusco / Machu Picchu | Flight to Cusco & Train journey to Machu Picchu               | Machu Picchu  |
| 3   | Machu Picchu         | Visit Machu Picchu & Train to Cusco                           | Cusco         |
| 4   | Manu                 | Visit Manu National Park Cultural zone                        | Jungle Lodge  |
| 5   | Manu                 | Visit Manu National Park Cultural zone                        | Jungle Lodge  |
| 6   | Manu                 | Visit Manu National Park Cultural zone                        | Jungle Lodge  |
| 7   | Manu                 | Visit Manu National Park /Back to Cusco                       | Cusco         |
| 8   | Cusco                | To your leisure                                               | Cusco         |
| 9   | International Flight | Flight back to Cusco / Conexión for your international Flight |               |